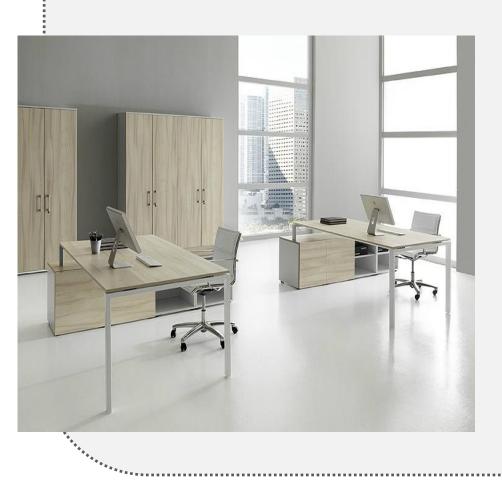

Forecasting equipment and elements and usage to achieve a desired space

An attractive entryway is always memorable

Sometimes the space, dimensions and use determine the design style

\*\*\*\*\*\*\*\*

Partitions can stand out as a beautiful element in the space in addition to the separation role

An open space provides the possibility of spatial separation according to our needs

\*\*\*\*\*

Appropriate working space has a significant impact on employee productivity

At present, the mini malist approach has affected interior design and then furniture design