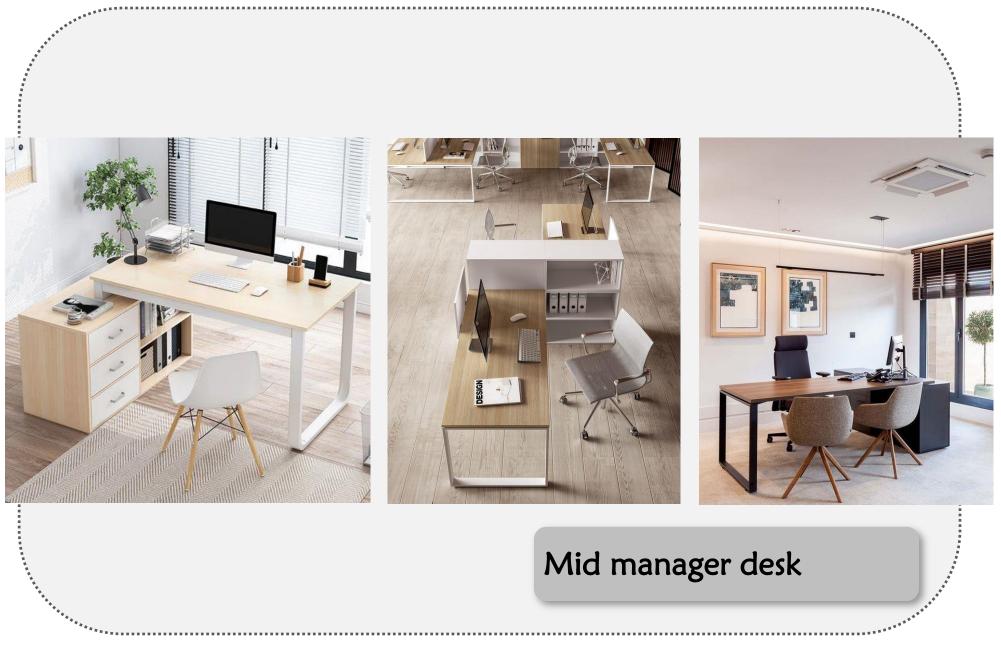

An open space provides the possibility of spatial separation according to our needs

\*\*\*\*\*

Appropriate working space has a significant impact on employee productivity

At present, the mini malist approach has affected interior design and then furniture design