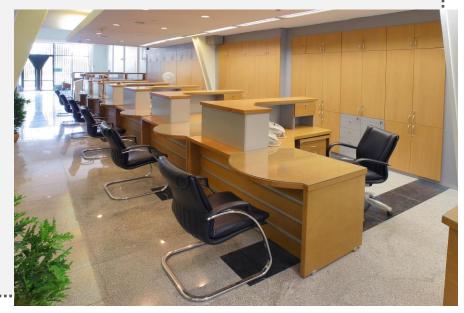

An open space provides the possibility of spatial separation according to our needs

\*\*\*\*\*

Appropriate working space has a significant impact on employee productivity

At present, the mini malist approach has affected interior design and then furniture design