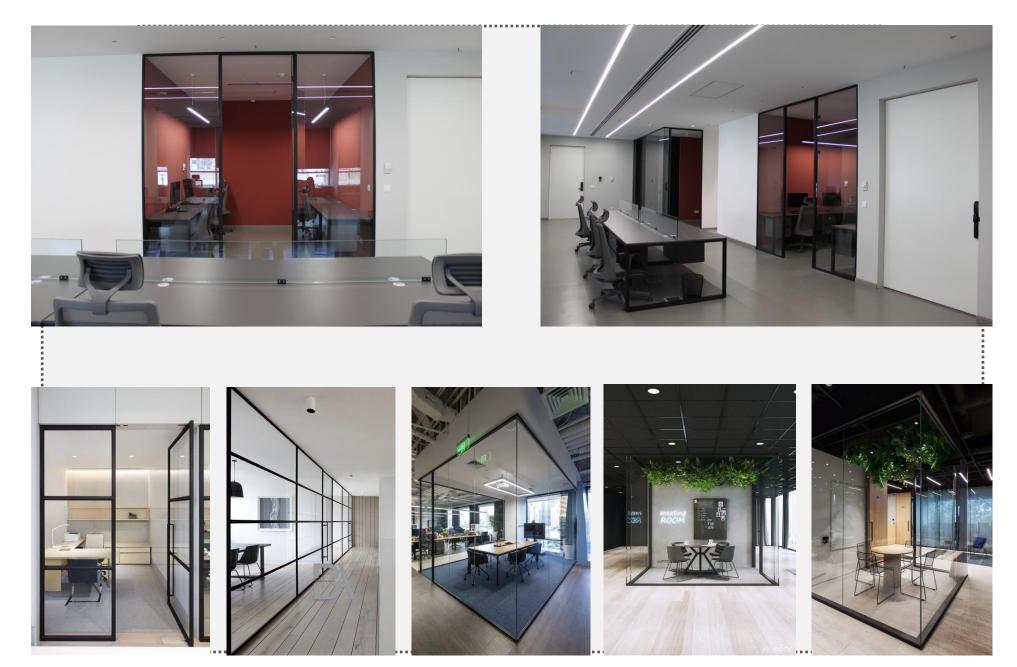

Forecasting equipment and elements and usage to achieve a desired space

An attractive entryway is always memorable

Sometimes the space, dimensions and use determine the design style

\*\*\*\*\*\*\*\*

Partitions can stand out as a beautiful element in the space in addition to the separation role

An open space provides the possibility of spatial separation according to our needs

\*\*\*\*\*

Appropriate working space has a significant impact on employee productivity

At present, the mini malist approach has affected interior design and then furniture design